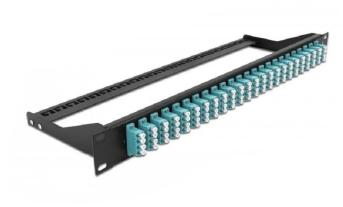

## Product Description

Delock 19" LWL Patchpanel, 24 Port LC Quad, aqua

This patch panel by Delock can be mounted in a 19? rack. The jacks on the front and rear of the panel provide convenient connections for fibre patch cable. Package content:

- 19? patch panel
- Connectors: 24 x LC Quad female >; 24 x LC Quad female
- Colour: aqua
  For 96 OM3 Multi-mode fibers

- Zirconia ceramic ferrule with protection cap
   For mounting in 19? racks, 1U
   Removable strain relief
   Housing colour: black
   Dimensions (LxWxH): ca. 482.6 x 150.0 x 43.6 mm