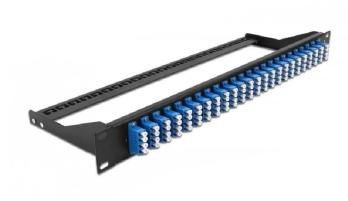

## 43398 - Delock 19" LWL Patchpanel, 24 Port LC Quad, blue

## Product Description

Delock 19" LWL Patchpanel, 24 Port LC Quad, blue

This patch panel by Delock can be mounted in a 19? rack. The jacks on the front and rear of the panel provide convenient connections for fibre patch cable. Package content:

- 19? patch panel
- Connectors: 24 x LC Quad female >; 24 x LC Quad female
- Colour: blue
- For 96 OS2 Single-mode fibers

- Zirconia ceramic ferrule with protection cap
  For mounting in 19? racks, 1U
  Removable strain relief
  Housing colour: black
  Dimensions (LxWxH): ca. 482.6 x 150.0 x 43.6 mm