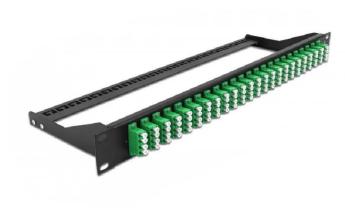

## 43399 - Delock 19" LWL Patchpanel, 24 Port LC Quad, green

## Product Description

Delock 19" LWL Patchpanel, 24 Port LC Quad, green

This patch panel by Delock can be mounted in a 19? rack. The jacks on the front and rear of the panel provide convenient connections for fibre patch cable. Package content:

- 19? patch panel
- Connectors: 24 x LC Quad female >; 24 x LC Quad female
- Colour: green
  For 96 OS2 Single-mode fibers

- Zirconia ceramic ferrule with protection cap
  For mounting in 19? racks, 1U
  Removable strain relief
  Housing colour: black
  Dimensions (LxWxH): ca. 482.6 x 150.0 x 43.6 mm