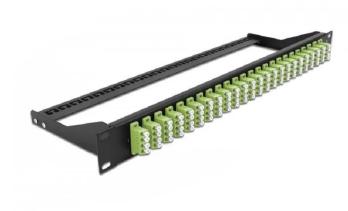

## Product Description

Delock 19" LWL Patchpanel, 24 Port LC Quad, limegreen

This patch panel by Delock can be mounted in a 19? rack. The jacks on the front and rear of the panel provide convenient connections for fibre patch cable. Package content:

- 19? patch panel
- Connectors: 24 x LC Quad female >; 24 x LC Quad female
  Colour: limegreen
  For 96 OM5 Multi-mode fibers

- Zirconia ceramic ferrule with protection cap
  For mounting in 19? racks, 1U
  Removable strain relief
  Housing colour: black
  Dimensions (LxWxH): ca. 482.6 x 150.0 x 43.6 mm