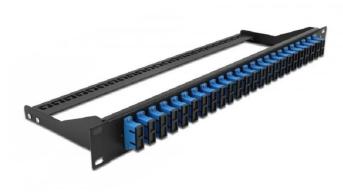

## 43392 - Delock 19" LWL Patchpanel, 24 Port SC Duplex, blue

## Product Description

Delock 19" LWL Patchpanel, 24 Port SC Duplex, blue

This patch panel by Delock can be mounted in a 19? rack. The jacks on the front and rear of the panel provide convenient connections for fibre patch cable. Package content:

- 19? patch panel
- Connectors: 24 x SC Duplex female >; 24 x SC Duplex female
- Colour: blue
- For 48 OS2 Single-mode fibers

- Zirconia ceramic ferrule with protection cap
  For mounting in 19? racks, 1U
  Removable strain relief
  Housing colour: black
  Dimensions (LxWxH): ca. 482.6 x 150.0 x 43.6 mm