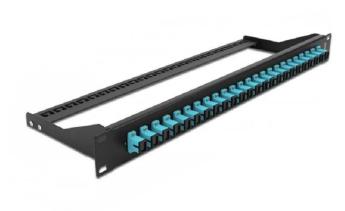

## Product Description

Delock 19" LWL Patchpanel, 24 Port SC Simplex, aqua

This patch panel by Delock can be mounted in a 19? rack. The jacks on the front and rear of the panel provide convenient connections for fibre patch cable. Package content:

- 19? patch panel
- Connectors: 24 x SC Simplex female >; 24 x SC Simplex female
- Colour: aqua
  For 24 OM3 Multi-mode fibers

- Zirconia ceramic ferrule with protection cap
   For mounting in 19? racks, 1U
   Removable strain relief
   Housing colour: black
   Dimensions (LxWxH): ca. 482.6 x 150.0 x 43.6 mm