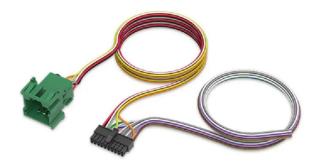

## Product Description

FMS cable for FMX640

The cable is a standardized heavy duty vehicle FMS 12-pin connector, for connecting FMX640 with one plug and receiving vehicle information through CAN line and K-line, along with powering the device and getting Ignition detection. This ensures easier connection and does not violate the factory standard.

- Supported devices: FMB640/FMM640/FMC640/FM6300
- Number of pins: 12
  Pinout: Pin12: VDC; Pin1: GND; Pin6: CAN H; Pin9: CAN L; Pin10: Ignition; Pin7: K-line
- Supported protocols: FMS/K-Line
  Length: 0.9 meter