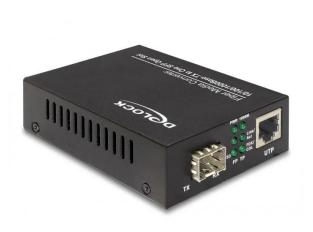

## Product Description

Delock Media Converter 10/100/1000Base-T to SFP With this Gigabit Ethernet media converter from Delock you can expand your network with an optical fibre connection. You can use any optional 1 Gb/s SFP module from Delock in the SFP slot.

Specification

- Connectors: SFP bay for 1Gb/s SFP modules (SFP module not included); RJ45 connector for 10/100/1000Base-T
- Data transfer rate up to 1 Gb/s
  6 LEDs for status control
- LFP (Link Fault Passthrough)
- Power supply via supplied 5 V power supply unit
   Power consumption: 2.5 W
- Metal housing
- Fanless
- Operating temperature: -10 °C ~ 55 °C
  Dimensions (LxWxH): approx. 95 x 70 x 26 mm