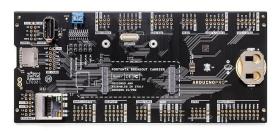

## Product Description

Portenta Breakout Board

The Portenta breakout board is designed to help hardware engineers and makers to prototype and help test devices connections and capacity within the Portenta family boards (e.g. the Portenta H7).

It makes all high-density connectors' signals individually accessible, making it quick and easy to connect and test external hardware components and devices as normally needed during development in the lab.

- USB port: USB A
  Ethernet: R.J45 up to 1 Gb/s
  Memory slot: Micro SD card
  Debug: MIPI 20T JTAG with trace capability
  Connectors: HD male/female
  BTC pours before CP2022
- RTC power battery: CR2032
- Length: 164 mm
  Width: 72 mm
  Weight: 0,069 kg