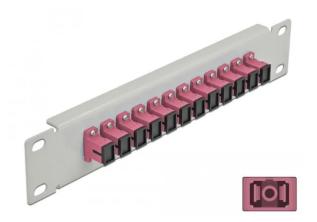

## Product Description

This patch panel from Delock is equipped with twelve SC simplex couplings and is suitable for installation in a 10" network cabinet. With the SC simplex couplings, fibre optic plugs can be easily connected to each other.

- Connectors: 12x SC simplex socket > 12x SC simplex socket For multimode fibre OM3
- Ceramic sleeve
  With dust cover
- Colour: violet
- For mounting in 10" network cabinet, 1 U
  12 ports with SC simplex couplings
  Housing material: Metal

- Housing colour: Grey
  Dimensions (L x W x H): approx. 254 x 44 x 10 mm