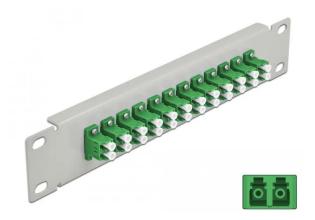

## Item no.: 354002 10? fibre optic patch panel 12 port LC duplex green 1 U grey

Item no.: 354002 shipping weight: 0.20 kg Manufacturer: Delock

## Product Description

This patch panel from Delock is equipped with twelve LC duplex couplings and is suitable for installation in a 10? network cabinet. With the LC duplex couplings, fibre optic plugs can be easily connected to each other.

- Connectors: 12 x LC Duplex female > 12 x LC Duplex female For singlemode fibre
- Ceramic sleeve
  With dust cover
- Colour: green
- For mounting in 10? network cabinet, 1 U
  12 ports with LC duplex couplings
  Enclosure material: metal