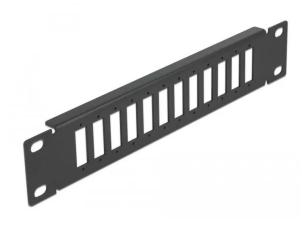

## Product Description

This patch panel from Delock can be installed in a 10? equipment cabinet. It offers 12 installation slots for the individual mounting of SC Duplex or LC Quad couplings.

- For mounting in 10? network cabinet, 1 U

- Rectangular cut-out 26.2 x 9.6 mm
  Hole spacing: approx. 30.8 mm
  Enclosure colour: black
  Dimensions (LxWxH): approx. 254 x 44 x 10 mm
  Package contents: 10? LWL patch panel