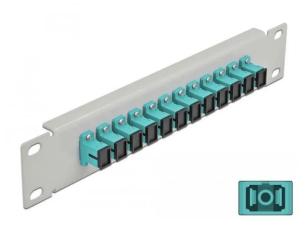

## Product Description

This patch panel from Delock is equipped with twelve SC simplex couplings and is suitable for installation in a 10? network cabinet. With the SC simplex couplings, fibre optic plugs can be easily connected to each other. Specification

- Connectors: 12 x SC simplex socket > 12 x SC simplex socket
- For multimode fibre OM3
   Ceramic sleeve
- With dust cover Colour: aqua
- For mounting in 10? network cabinet, 1 U
  12 ports with SC simplex couplings
  Housing material: metal

- Housing colour: grey
  Dimensions (LxWxH): approx. 254 x 44 x 10 mm