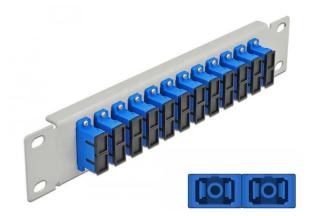

Item no.: 354006 10? fibre optic patch panel 12 port SC duplex blue 1 U grey

Item no.: 354006 shipping weight: 0.20 kg Manufacturer: Delock

## Product Description

This patch panel from Delock is equipped with twelve SC duplex couplings and is suitable for installation in a 10? network cabinet. The SC duplex couplings can be used to easily connect fibre optic plugs to each other. Specification

- Connectors: 12 x SC Duplex female > 12 x SC Duplex female
- For singlemode fibreCeramic sleeve
- With dust cover Colour: blue
- For mounting in 10? network cabinet, 1 U
  12 ports with SC Duplex couplings
  Enclosure material: metal

- Housing colour: grey
  Dimensions (LxWxH): approx. 254 x 44 x 10 mm

Package contents

• 10? fibre optic patch panel

Packaging

• Box

Specifications

Scan this QR code to view the product All details, up-to-date prices and availability