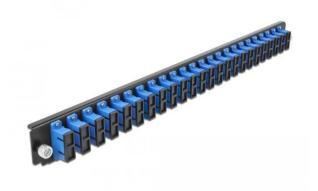

Item no.: 354643 19" Fibre Optic Splice Box Front Panel 24 Port SC Duplex blue

Item no.: 354643 shipping weight: 0.30 kg Manufacturer: Delock

## Product Description

This front panel from Delock can be installed in the 19? splice box from Delock.

- Connectors: 24x SC Duplex female > 24x SC Duplex female
- Colour: BlueFor 48 OS2 singlemode fibres
- Zirconium ceramic ferrule with protective cap
  For mounting in 19" splice box, 1 U
  Housing colour: Black