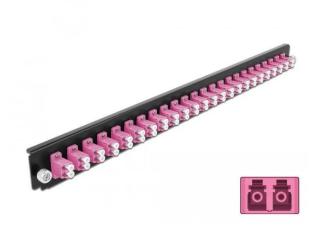

# 19? Fibre Optic Splice Box Front Panel 24 Port LC Duplex violet

### Product Description

This front panel from Delock can be installed in the 19? splice box from Delock.

- Connectors: 24 x LC duplex socket > 24 x LC duplex socket
- Colour: violetFor 48 OM4 multimode fibres

- For 46 OW4 multimode libres
  Zirconium ceramic ferrule with protective cap
  For mounting in 19? splice box, 1 U
  Housing colour: black
  Dimensions (LxWxH): approx. 482.6 x 44.0 x 44.0 mm