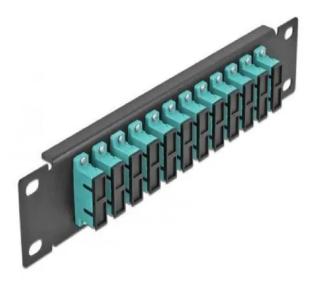

## Product Description

This patch panel from Delock is equipped with twelve SC duplex couplings and is suitable for installation in a 10? network cabinet. The SC duplex couplings can be used to easily connect fibre optic plugs to each other. Specification

- Connectors: 12 x SC Duplex female > 12 x SC Duplex female
- For multimode fibre OM3
- Ceramic sleeve
- With dust cover Colour: aqua
- For mounting in 10? network cabinet, 1 U
  12 ports with SC Duplex couplings
  Housing material: metal

- Housing colour: black
  Dimensions (LxWxH): approx. 254 x 44 x 10 mm

Package contents

• 10? fibre optic patch panel

Packaging

• Box

Specifications

Scan this QR code to view the product All details, up-to-date prices and availability