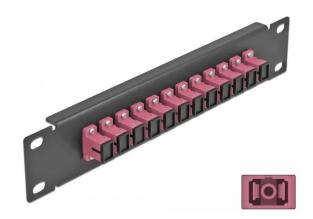

Item no.: 353980 10? FO Patch Panel 12 Port SC Simplex violet 1 U black

from 13,82 EUR

Item no.: 353980 shipping weight: 0.20 kg Manufacturer: Delock

## Product Description

This patch panel from Delock is equipped with twelve SC simplex couplings and is suitable for installation in a 10? network cabinet. With the SC simplex couplings, fibre optic plugs can be easily connected to each other. Specification

- Connectors: 12 x SC simplex socket > 12 x SC simplex socket
- For multimode fibre OM4
  Ceramic sleeve
- With dust coverColour: violet
- For mounting in 10? network cabinet, 1 U
  12 ports with SC simplex couplings
  Housing material: metal

- Housing colour: black
  Dimensions (LxWxH): approx. 254 x 44 x 10 mm

Package contents

• 10? fibre optic patch panel

Packaging

• Box

Specifications

Scan this QR code to view the product All details, up-to-date prices and availability