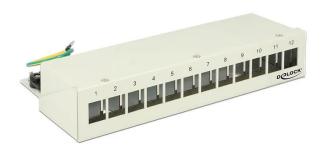

## **Keystone Desktop Patch Panel 12 Port grey**

## Product Description

This patch panel from Delock can be used as a distributor on the wall or in enclosures. Clamps for top-hat rail mounting are also supplied. The standardised dimensions make it suitable for simple snap-in mounting of twelve Keystone modules.

Note: Due to the narrow design, only Keystone modules up to max. 17.2 mm wide can be used.

- 12 Keystone ports with 19.2 x 14.9 mm
- Cable routing 180Shielded

- Metal housing
  Colour: Light grey RAL 7035
  Dimensions (WxHxD): approx. 221 x 44.5 x 112.5 mm