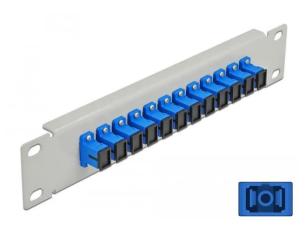

## Product Description

This patch panel from Delock is equipped with twelve SC simplex couplings and is suitable for installation in a 10? network cabinet. With the SC simplex couplings, fibre optic plugs can be easily connected to each other.

- Connectors: 12x SC Simplex female > 12x SC Simplex female
   For singlemode fibre
- Ceramic sleeveWith dust cover
- Colour: Blue
- For mounting in 10? network cabinet, 1 U
   12 ports with SC Simplex couplings
   Housing material: Metal

- Housing colour: Grey
  Dimensions (LxWxH): approx. 254 x 44 x 10 mm

Scan this QR code to view the product All details, up-to-date

prices and availability