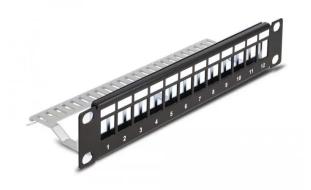

## Item no.: 354030 10? Keystone Patch Panel 12 Port with Relief Rail 1 U black

## Product Description

This patch panel from Delock can be used for installation in a 10? network cabinet. The standardised dimensions make it suitable for easy snap-in mounting of 12 Keystone modules.

On the back of the patch panel, the cables can be fixed with cable ties to enable clear and orderly cable routing. Package contents

- 10? patch panel
- 12x cable ties
  4x screw
  Earth cable

- For mounting in 10? network cabinet, 1 U
  12 Keystone ports with 16.5 x 14.9 mm
  With labelling field
  Material: metal
  Colour: black
  Dimensions (LxWxH): approx. 254 x 72 x 44 mm