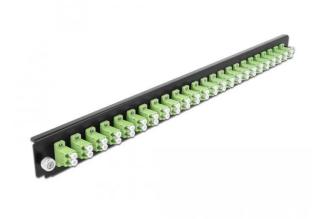

## 19" fibre optic splice box front panel 24 port LC duplex lime green

## Product Description

This front panel from Delock can be installed in the 19" splice box from Delock.

- Connectors: 24x LC Duplex female > 24x LC Duplex female
- Colour: lime greenFor 48 OM5 multimode fibres

- Zirconium ceramic ferrule with protective cap
  For mounting in 19" splice box, 1 U
  Housing colour: Black
  Dimensions (LxWxH): approx. 482.6 x 44.0 x 44.0 mm