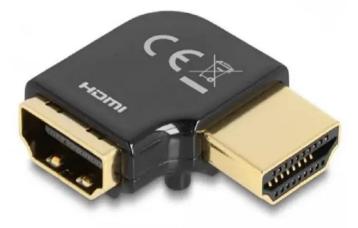

Item no.: 357340 HDMI Adapter Male to Female 90° Left Angled 8K 60 Hz Metal

## Product Description

With this HDMI adapter from Delock, the socket of an HDMI device, such as a flat screen, can be angled by 90°. This makes it easy to connect an HDMI cable if the existing HDMI socket is difficult to access.

- Connectors: 1 x HDMI male; 1 x HDMI female angled
   High Speed HDMI with Ethernet (HEC) Specification

- Angled 90° left
  Metal housing
  Contacts gold plated
- Bresolution up to 7680 x 4320 @ 60 Hz (depending on system and connected hardware)
   Dimensions (LxWxH): approx. 30 x 27 x 7 mm
- •
- Colour: black