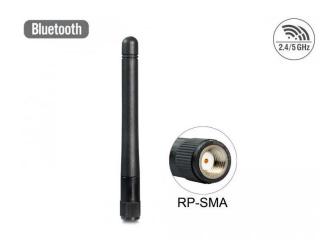

## Product Description

You can connect this splash-proof wireless LAN antenna to your WLAN device with RP-SMA connector to receive a signal.

- RP-SMA screw connector
- Splash-proof
   Frequency range: 2.4000 2.4835 GHz; 5.1500 5.7250 GHz
   Antenna gain: 2.4 dBi @ 2.4 GHz; 3.3 dBi @ 5.7 GHz
   Impedance: 50 Ohm

- VSWR: 2.0 max
- Operating temperature: -20 °C ~ 65 °C
  Dimensions: 89 mm (length) x 7.8 mm (Ø tip) x 10 mm (Ø SMA)