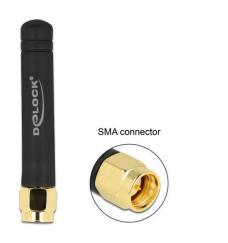

## Product Description

This antenna from Delock enables the use of the 868 MHz band indoors and outdoors.

- Connection: 1x SMA plug
  Frequency range: 860 870 MHz
  ZigBee 868 MHz, Z-Wave 868 MHz, LoRa 868 MHz
  Antenna gain: 1.6 dBi
  Impedance: 50 Ohm
  Efficiency: 43.97
  VSWR: 1.26
  Polarisation: Vertical
  Operating temperature: -40°C ~ 85°C

- Polarisation: Vertical
  Operating temperature: -40°C ~ 85°C
  Housing material: ABS
  Colour: Black
  Antenna length: approx. 5.15 cm