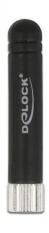

## LPWAN 868 MHz antenna SMA connector 1.6 dBi omnidirectional rigid black

## Product Description

This antenna from Delock enables the use of the 868 MHz band indoors and outdoors.

- Connection: 1x SMA plug
  Frequency range: 860 870 MHz
  ZigBee 868 MHz, Z-Wave 868 MHz, LoRa 868 MHz
  Antenna gain: 1.6 dBi
  Impedance: 50 Ohm
  Efficiency: 43.97
  VSWR: 1.26
  Polarisation: Vertical
  Operating temperature: -40°C ~ 85°C

- Operating temperature: -40°C ~ 85°C

- Housing material: ABS
  Colour: Black
  Antenna length: approx. 4.73 cm