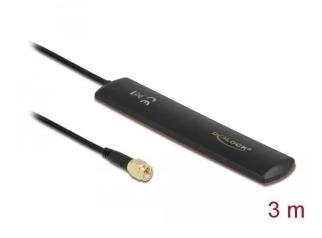

### Product Description

You can install this LTE antenna indoors and use it to receive different LTE bands. It is fully compatible with Bluetooth, UMTS, GSM, WLAN 2.4 GHz, Z-Wave and ZigBee.

- Connection: SMA plug
   LTE Band 1-10/12-20/23/25-30/33-41/43/44
   Frequency range: 690-960 / 1710-2700 Mhz
   UMTS/GSM/BC at Biblioth/WLAN 2.4GHz/ZigBee/Z-Wave/DECT/SRD

- Antenna gain: 3 dBi
   Impedance: 50 Ohm
   VSWR: 2.0:1 max
   Cable type: Coaxial cable
   Cable type: RG-174
- Cable attenuation: 0.93 dB @ 800 MHz per metre
  Cable colour: black

- Cable length: approx. 3 m
   Operating temperature: -10°C ~ 55°C
   Housing material: ABS UV protected
- Dimensions (LxWxH): approx. 115 x 22 x 5 mm