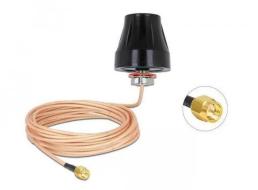

Item no.: 357872 89899 - LTE antenna SMA connector 2 dBi rigid omnidirectional with connection cable

## Product Description

DescriptionThis LTE antenna by Delock enables the use of different LTE bands indoors and outdoors. It is fully compatible with GSM, UMTS, Bluetooth, WLAN 2.4 GHz, ZigBee, DECT, Z-Wave and LoRa 868 MHz / 915 MHz. Technical data- Connection: 1 x SMA plug- Frequency range:694 - 960 MHz1710 - 2700 MHz- GSM, UMTS, Bluetooth, WLAN 2.4 GHz, ZigBee, DECT, Z-Wave, LoRa 868 MHz / 915 MHz. Antenna gain: 2 dBi- Impedance: 50 Ohm- VSWR: 2.0 - 3.0- Polarisation: linear, vertical- Screw mounting with 12 mm hole- Operating temperature: -10 °C ~ 55 °C- Housing material: ABS- Colour: black- Protection class: IP67- Cable type: coaxial- Cable type: RG-316U- Cable colour: transparent-Cable enquine: -0.95 dB @ 1 GHz per metre- Cable diameter: approx. 2.5 mm- Cable length: approx. 5 m- Dimensions (LxD): Approx. 48 x 50 mmSystem requirements- Device with a free SMA socketPackage contents- Antenna - Nut, washer