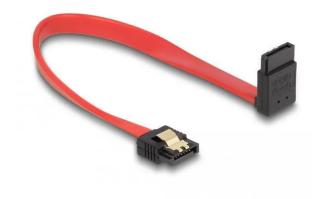

## Item no.: 358549 SATA 6 Gb/s cable straight to top angled 20 cm red

## Product Description

This SATA cable from Delock is used for the internal connection of various SATA devices, such as hard drives, controller cards or flash memory. It complies with the latest standard and supports a data transfer rate of up to 6 Gb/s and is downward compatible with the previous SATA versions, whereby only the respective transfer rate can be achieved here. When connecting a hard disk, the SATA cable is led away upwards. Additional snap-in when connecting the cable is made possible by the metal clips on the connectors.

- Connectors: 1x SATA 6 Gb/s 7 pin female straight > 1x SATA 6 Gb/s 7 pin female top angled
- With gold-coloured metal clips
- Data transfer rate up to 6 Gb/s
  Downward compatible to SATA 1.5 Gb/s and 3 Gb/s
- Wire gauge: 26 AWG
- Colour: red
  Length without connectors: approx. 20 cm