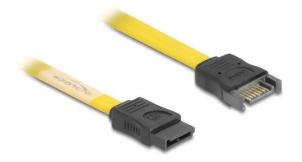

## Item no.: 358535 83950 - SATA 6 Gb/s extension cable 70 cm, yellow

## Product Description

DescriptionThis SATA cable by Delock complies with the latest standard and has a data transfer rate of up to 6 Gb/s. It is used to extend a SATA interface and can be used to connect various devices with a 7-pin SATA port. The SATA 6 Gb/s interface is also downwards compatible with the previous SATA versions, whereby only the respective transfer rate can be achieved here. Technical data- Connections:1 x SATA 6 Gb/s 7 pin socket >1 x SATA 6 Gb/s 7 pin plug- Data transfer rate up to 6 Gb/s- Backwards compatible with SATA 1.5 Gb/s and 3 Gb/s- Wire cross-section: 26 AWG- Colour: yellow- Length without connections: approx. 70 cmSystem requirements- One free SATA portPackage contents-SATA extension cable