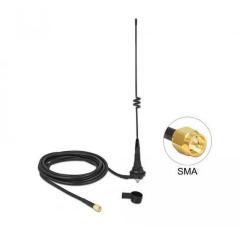

## LPWAN 868 MHz antenna SMA 4.5 dBi rigid omni with connection cable. RG-58 C/U 2.5 m outdoor black

- Connection: 1 x SMA plug
   Frequency range: 868 MHz
   LoRa, Sigfox, ZigBee, Z-Wave
   Antenna gain: 4.5 dBi
   Impedance: 50 Ohm

- VSWR: 1.5
  Polarisation: vertical
- Polarisation: vertical
   HBW horizontal beam angle: 360
   Operating temperature: -50 °C ~ 70 °C
   Mounting plate: iron
   Colour: black

- Cable type: coaxialCable type: RG-58 C/U
- Cable type: RG-58 C/U
  Cable attenuation: 0.73 dB @ 1.0 GHz per metre
  Cable diameter: approx. 4.95 mm
  Smallest bending radius: approx. 20.00 mm
  Cable length incl. connectors: approx. 2.5 m
  Dimensions (LxD): approx. 210 x 33 mm