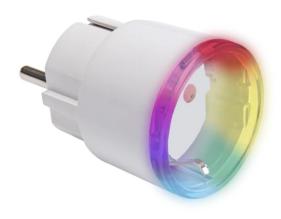

## Product Description

The Shelly Plus Plus S is a small but powerful Wi-Fi smart plug with Bluetooth connectivity and power consumption metering that controls your lighting, heating or other connected household appliances up to 2500W. The LED display of the Shelly Plus Plug S can be freely adjusted to your preferences, so the plug can even be used as a pleasantly cosy night