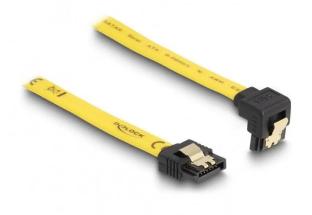

Item no.: 358470 SATA 3 Gb/s cable straight to bottom angled 10 cm yellow

## Product Description

This SATA cable from Delock is used for the internal connection of various SATA devices, such as hard drives, controller cards or flash memory. Additional snap-in when connecting the cable is made possible by the metal clips on the connectors.

- Connectors: 1 x SATA 3 Gb/s 7 pin female straight > 1 x SATA 3 Gb/s 7 pin female bottom angled
  With gold-coloured metal clips
  Data transfer rate up to 3 Gb/s

- Downward compatible with SATA 1.5 Gb/s
  Wire gauge: 26 AWG
- Colour: yellow
  Length without connectors: approx. 10 cm