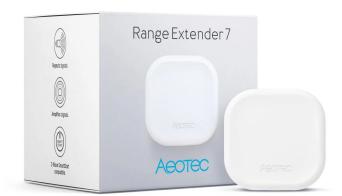

Item no.: 357930 **Range Extender 7** 

## Product Description

Wireless technology isn't always perfect, so Aeotec has developed the Range Extender 7 - a simple plug-and-play device that perfects your home automation system. It receives signals from Z-Wave and Z-Wave Plus, amplifies them and then sends them back to your Z-Wave automation network, increasing their range and reliability. Aeotec Range Extender 7 improves the quality of your automation system. And it increases its performance. Because it's based on Gen7 technology, it offers wireless performance