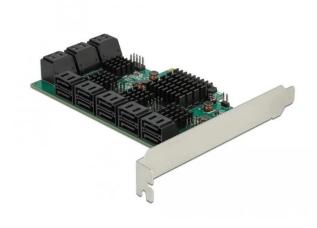

## 16 Port SATA PCI Express x4 Card

## Product Description

The PCI Express card from Delock expands the PC with 16 internal SATA ports. Various devices such as SSDs, hard drives, DVD drives etc. can be connected to this card.

- Connectors: 16x SATA 6 Gb/s 7 pin male, 1x PCI Express x4, V3.0, 16x 2 pin male for LED, 1x 2 pin male for fan (12 V)
   Chipset: Asmedia ASM1064, ASM2806
   Supports Native Command Queuing (NCQ)

- Supports Native Cominic
  Supports S.M.A.R.T
  Supports TRIM
  Supports DevSleep
  Bootable (CN1 CN6)