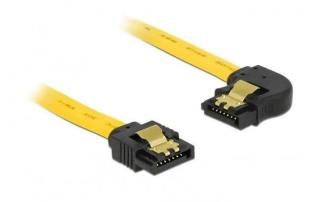

## Product Description

DescriptionThis SATA cable by Delock is used for the internal connection of various SATA devices, such as hard drives, controller cards or flash memory. It complies with the latest standard and supports a data transfer rate of up to 6 Gb/s and is downward compatible with the previous SATA versions, whereby only the respective transfer rate can be achieved. When connecting a hard drive, the SATA cable is routed to the left. Additional locking when connecting the cable is made possible by the metal clips on the connectors. Technical data- Connectors:1 x SATA 6 Gb/s 7 pin female straight >1 x SATA 6 Gb/s 7 pin female straight >1 x SATA 6 Gb/s 7 pin female straight >1 x SATA 6 Gb/s 7 pin female straight >1 x SATA 6 Gb/s 7 pin female straight >1 x SATA 6 Gb/s 7 pin female straight >1 x SATA 6 Gb/s 7 pin female straight >1 x SATA 6 Gb/s 7 pin female straight >1 x SATA 6 Gb/s 7 pin female straight >1 x SATA 6 Gb/s 7 pin female straight >1 x SATA 6 Gb/s 7 pin female straight >1 x SATA 6 Gb/s 7 pin female straight >1 x SATA 6 Gb/s 7 pin female straight >1 x SATA 6 Gb/s 7 pin female straight >1 x SATA 6 Gb/s 7 pin female straight >1 x SATA 6 Gb/s 7 pin female straight >1 x SATA 6 Gb/s 7 pin female straight >1 x SATA 6 Gb/s 7 pin female straight >1 x SATA 6 Gb/s 7 pin female straight >1 x SATA 6 Gb/s 7 pin female straight >1 x SATA 6 Gb/s 7 pin female straight >1 x SATA 6 Gb/s 7 pin female straight >1 x SATA 6 Gb/s 7 pin female straight >1 x SATA 6 Gb/s 7 pin female straight >1 x SATA 6 Gb/s 7 pin female straight >1 x SATA 6 Gb/s 7 pin female straight >1 x SATA 6 Gb/s 7 pin female straight >1 x SATA 6 Gb/s 7 pin female straight >1 x SATA 6 Gb/s 7 pin female straight >1 x SATA 6 Gb/s 7 pin female straight >1 x SATA 6 Gb/s 7 pin female straight >1 x SATA 6 Gb/s 7 pin female straight >1 x SATA 6 Gb/s 7 pin female straight >1 x SATA 6 Gb/s 7 pin female straight >1 x SATA 6 Gb/s 7 pin female straight >1 x SATA 6 Gb/s 7 pin female straight >1 x SATA 6 Gb/s 7 pin female straight >1 x SATA 6 Gb/s 7 pin female straight >1 x SATA 6