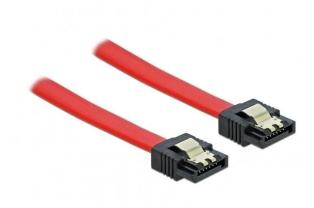

## SATA 6 Gb/s cable 20 cm red

## Product Description

This SATA cable from Delock is used for the internal connection of various SATA devices, such as hard drives, controller cards or flash memory. It complies with the latest standard and supports a data transfer rate of up to 6 Gb/s and is downward compatible with the previous SATA versions, whereby only the respective transfer rate can be achieved here. Additional snap-in when connecting the cable is made possible by the metal clips on the connectors.

- Connectors: 1x SATA 6 Gb/s 7 pin female straight > 1x SATA 6 Gb/s 7 pin female straight
- With gold-coloured metal clips
- Data transfer rate up to 6 Gb/s
  Downward compatible to SATA 1.5 Gb/s and 3 Gb/s
- Wire gauge: 26 AWG
- Colour: red
  Length incl. connectors: approx. 20 cm