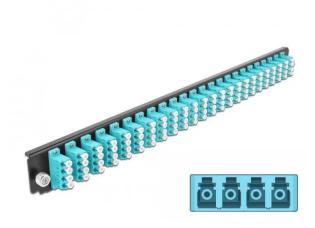

# 19? fibre optic splice box front panel 24 port LC Quad aqua

## Product Description

This front panel from Delock can be installed in the 19? splice box from Delock. Specification

- Connectors: 24 x LC Quad female > 24 x LC Quad female

- Colour: aqua
  For 96 OM3 multimode fibres
  Zirconium ceramic ferrule with protective cap

- For mounting in 19? splice box, 1 U
  Housing colour: black
  Dimensions (LxWxH): approx. 482.6 x 44.0 x 44.0 mm