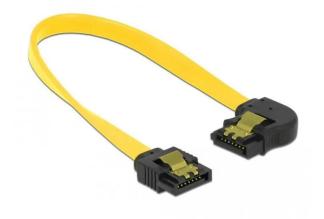

## Item no.: 358542 SATA 6 Gb/s cable straight to left angled 20 cm yellow

## Product Description

This SATA cable from Delock is used for the internal connection of various SATA devices, such as hard drives, controller cards or flash memory. It complies with the latest standard and supports a data transfer rate of up to 6 Gb/s and is downward compatible with the previous SATA versions, whereby only the respective transfer rate can be achieved here. When connecting a hard disk, the SATA cable is led away to the left. Additional snap-in when connecting the cable is made possible by the metal clips on the connectors.

- Connectors: 1x SATA 6 Gb/s 7 pin female straight > 1x SATA 6 Gb/s 7 pin female left angled
- With gold-coloured metal clips
- Data transfer rate up to 6 Gb/s
  Downward compatible to SATA 1.5 Gb/s and 3 Gb/s
- Wire gauge: 26 AWG
- Colour: yellowLength without connectors: approx. 20 cm