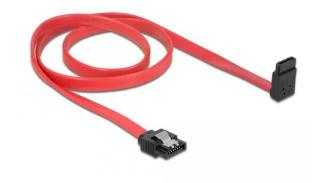

## Item no.: 358552 SATA 6 Gb/s cable straight to top angled 70 cm red

## Product Description

This SATA cable from Delock is used for the internal connection of various SATA devices, such as hard drives, controller cards or flash memory. It complies with the latest standard and supports a data transfer rate of up to 6 Gb/s and is downward compatible with the previous SATA versions, whereby only the respective transfer rate can be achieved here. When connecting a hard disk, the SATA cable is led away upwards. Additional snap-in when connecting the cable is made possible by the metal clips on the connectors.

- Connectors: 1x SATA 6 Gb/s 7 pin female straight > 1x SATA 6 Gb/s 7 pin female top angled
- With gold-coloured metal clips
- Data transfer rate up to 6 Gb/s
  Downward compatible to SATA 1.5 Gb/s and 3 Gb/s
- Wire gauge: 26 AWG
- Colour: red
  Length without connectors: approx. 70 cm