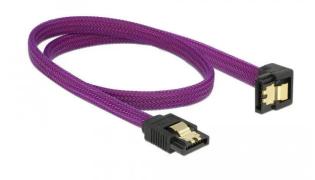

Item no.: 358526 SATA 6 Gb/s cable straight to bottom angled 50 cm purple

## Product Description

This SATA cable from Delock is used for the internal connection of various SATA devices, such as hard drives, controller cards or flash memory. It complies with the latest standard and supports a data transfer rate of up to 6 Gb/s and is downward compatible with the previous SATA versions, whereby only the respective transfer rate can be achieved here. When connecting a hard disk, the SATA cable is led away downwards. Additional snap-in when connecting the cable is made possible by the metal clips on the connectors.

- Connectors: 1x SATA 6 Gb/s 7 pin female straight > 1x SATA 6 Gb/s 7 pin female bottom angled
- With nylon braiding
  With gold-coloured metal clips
  Data transfer rate up to 6 Gb/s
- Downward compatible with SATA 1.5 Gb/s and 3 Gb/s
  Wire gauge: 26 AWG
  Colour: purple

- Length without connectors: approx. 50 cm