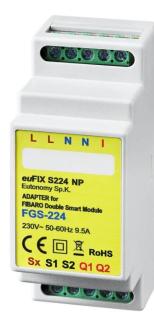

## Product Description

With the euFIX adapters, more professionalism moves into your Smart Home. The professional solution allows you to mount your FIBARO modules on the DIN TH35 top-hat rail and cleverly hide them in the fuse box or switch cabinet. You have the choice between the version with or without button. The Eutonomy euFIX S224NP is suitable for the FIBARO Double Smart Module (FIBEFGS-224) and does not have a button.

- Suitable for FIBARO FGS-224

- Version without button
  Power supply: 230V, 50/60Hz
  Article dimensions (WxHxL) 35 x 88 x 60 mm
  Packaging dimensions (WxHxL) 52 x 90 x 80 mm
  Item weight (net) 0.053 Kg