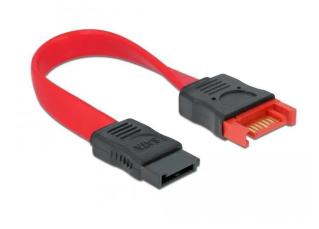

## SATA 6 Gb/s extension cable 10 cm red

1,65 EUR

Item no.: 358536 shipping weight: 0.10 kg Manufacturer: Delock

## Product Description

This SATA cable from Delock complies with the latest standard and has a data transfer rate of up to 6 Gb/s. It is used to extend a SATA interface and can be used to connect various devices with a 7-pin SATA port. In addition, the SATA 6 Gb/s interface is downward compatible with the previous SATA versions, whereby only the respective transfer rate can be achieved here.

- Connectors: 1x SATA 6 Gb/s 7 pin female > 1x SATA 6 Gb/s 7 pin male
- Data transfer rate up to 6 Gb/s
  Downward compatible to SATA 1.5 Gb/s and 3 Gb/s
  Wire gauge: 26 AWG

- Length without connectors: approx. 10 cm