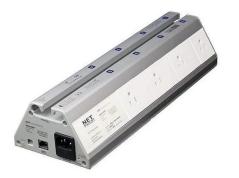

## Product Description

8 sockets controlled independently via Internet/Ethernet.

- Characteristics: 8-fold

- Characteristics: 8-fold
  Rated voltage: 100 240 V ~ 50 Hz
  Cable length: 1.8 m
  Power consumption: 3.6 W
  Max. Load of sockets: All together 2300 W
  Dimensions: L 350 x W 120 x H 76 mm
  Scope of delivery: Power strip, power cable, Ethernet cable
  System requirements: Windows XP, Vista, 7, 8, 10, Android, iPad, network
  Tested with: IE, Chrome, Opera, Firefox, Safari, Android, iPad