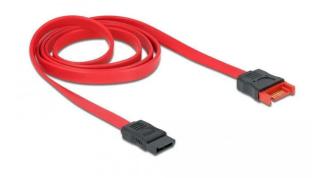

## Item no.: 358540 SATA 6 Gb/s extension cable 100 cm red

## Product Description

This SATA cable from Delock complies with the latest standard and has a data transfer rate of up to 6 Gb/s. It is used to extend a SATA interface and can be used to connect various devices with a 7-pin SATA port. In addition, the SATA 6 Gb/s interface is downward compatible with the previous SATA versions, whereby only the respective transfer rate can be achieved here.

- Connectors: 1x SATA 6 Gb/s 7 pin female > 1x SATA 6 Gb/s 7 pin male
- Data transfer rate up to 6 Gb/s
  Downward compatible with SATA 1.5 Gb/s and 3 Gb/s
  Wire gauge: 26 AWG
- Colour: red
- Length without connectors: approx. 100 cm