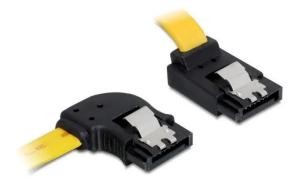

Item no.: 358514 SATA 6 Gb/s cable left angled to top angled 50 cm yellow

- Connectors: 1x SATA 6 Gb/s 7 pin female left angled > 1x SATA 6 Gb/s 7 pin female top angled
- With gold-coloured metal clips
- Data transfer rate up to 6 Gb/s
  Downward compatible to SATA 1.5 Gb/s and 3 Gb/s
- Wire gauge: 26 AWG
- Colour: yellow
  Length without connectors: approx. 50 cm