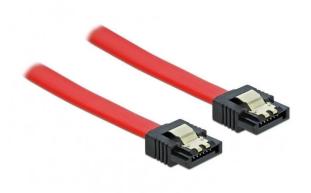

Item no.: 358488 SATA 6 Gb/s cable 50 cm red

## Product Description

This SATA cable from Delock is used for the internal connection of various SATA devices, such as hard drives, controller cards or flash memory. It complies with the latest standard and supports a data transfer rate of up to 6 Gb/s and is downward compatible with the previous SATA versions, whereby only the respective transfer rate can be achieved here. Additional snap-in when connecting the cable is made possible by the metal clips on the connectors.

- Connectors: 1x SATA 6 Gb/s 7 pin female straight > 1x SATA 6 Gb/s 7 pin female straight
- With gold-coloured metal clips
- Data transfer rate up to 6 Gb/s
  Downward compatible to SATA 1.5 Gb/s and 3 Gb/s
- Wire gauge: 26 AWG
- Colour: red
  Length without connectors: approx. 50 cm