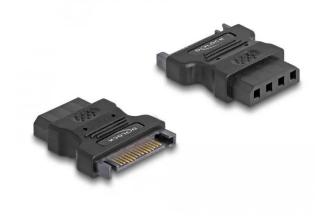

## 82326 - Adapter SATA 15 pin male to 4 pin female

3,49 EUR

Item no.: 367940 shipping weight: 0.10 kg Manufacturer: Delock

## Product Description

This adapter from Delock converts the 4 pin connector on the IDE drive into a SATA 15 pin power connector. Thus, the SATA power connector of the power supply can be used to supply IDE devices with power.

• 1x 4 pin female > 1x SATA 15 pin male

System requirements:

- PC power supply with SATA 15 pin socket
  IDE drive with a free 4 pin connector

Package content:

Adapter

**Specifications** 

Scan this QR code to view the product All details, up-to-date