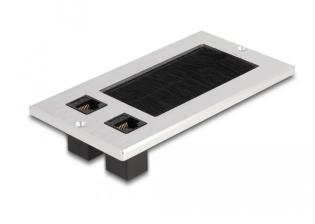

## 66896 - Cable entry with brush and 2x RJ45 keystone module Cat. 6 aluminium

## Product Description

This brushed cable grommet from Delock is ideal for desk mounting to pass cables through. The nylon brush prevents the penetration of dust and dirt and ensures a safe cable

Network cables can be connected via the two RJ45 modules to establish a network connection.

- Connections: 2 x RJ45 socket, 2 x RJ45 socket
- Cat. 6 specificationFor mounting in table or worktop
- Brush seal
  Installation dimensions: 120 x 70 mm
- Passage opening: 80 x 42 mm
- Material: aluminium
- Dimensions (LxWxH): approx. 130 x 70 x 5 mm