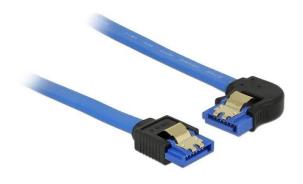

## Product Description

This SATA cable from Delock is used for the internal connection of various SATA devices, such as hard drives, controller cards or flash memory. It complies with the latest standard and supports a data transfer rate of up to 6 Gb/s and is downward compatible with the previous SATA versions, whereby only the respective transfer rate can be achieved here. When connecting a hard disk, the SATA cable is led away to the left. Additional snap-in when connecting the cable is made possible by the metal clips on the connectors.

- Connectors: 1x SATA 6 Gb/s 7 pin female straight > 1x SATA 6 Gb/s 7 pin female left angled
- Connectors: 1x SATA 6 Gb/s 7 pin female straight >
  Data transfer rate up to 6 Gb/s
  Downward compatible to SATA 1.5 Gb/s and 3 Gb/s
  Wire gauge: 26 AWG
  Colour: blue
  With gold-coloured metal clip
  Length without connectors: approx. 10 cm